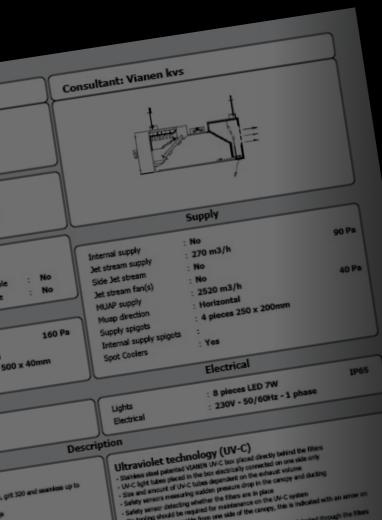

### **CONSULTANT TOOL**

Vianen has successfully designed and engineered the first computerised, web based, Consultant Tool for use by consultants and professional kitchen suppliers to specify kitchen ventilation quickly and accurately.

The tool is simple to use and generates complete tender documents within minutes, saving time and money. All the relevant technical information is presented on a single A4 sheet.

Your projects can also be controlled and monitored within this system. Please contact us to be included on the list of users and for your personal access code.