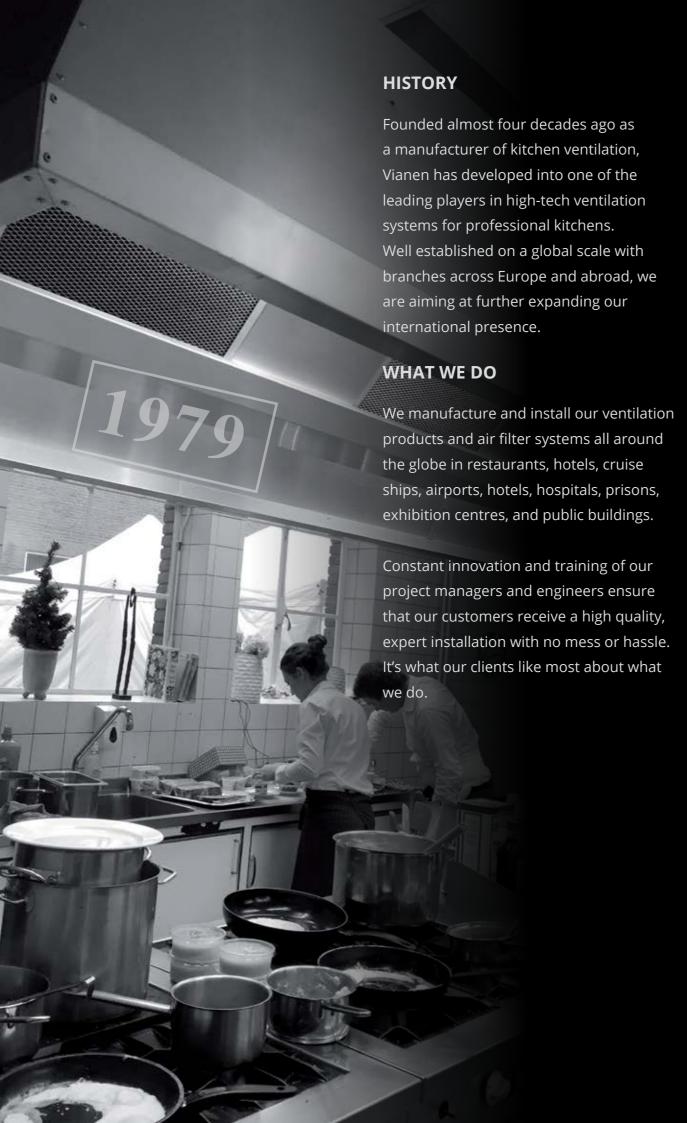

Canopies can be produced in seamless lengths of six meters and are entirely of stainless steel 304 satin finish. Vianen manufactures its own lighting fixtures and high efficiency, flame retardant, Fecon grease extraction filters.

- The Vianen hoods are double skinned and insulated according to customer requirements.
- Vianen has its own UV technology with unique safety features.
- The Vianen Fecon filters stops fire from and entering the duct work.
- The maximum pressure drop over each Fecon filter is maximum 60 Pa. This simplifies the selection of the fan.
- The Vianen hoods are equipped with hanging brackets for easy installation.
- Short delivery times when required.