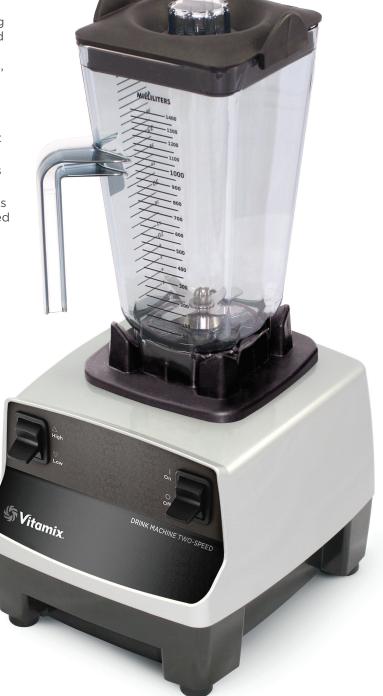

# DRINK MACHINE TWO-SPEED

#### **Smart Product Design**

- Blades create enough torque to crush almost 1,4 L of cubed ice in seconds
- Powerful, thermally-protected motor handles dense ingredients without overheating
- Clear, durable 1,4 L container pulls ingredients into the blades for efficiency and better speed of service

## **Product Specifications**

| Drink Machine | Two-Speed Item No. 10011 |
|---------------|--------------------------|
| DHINK MACHINE | Two-speed item no. Toon  |

| Motor:      | ≈2 peak output horsepower motor                                                                                                                   |
|-------------|---------------------------------------------------------------------------------------------------------------------------------------------------|
| Electrical: | 220 - 240 V, 50/60 Hz, 1000 - 1200 W                                                                                                              |
| Pack:       | Includes Drink Machine Two-Speed<br>with 1,4 L high-impact, clear/stackable<br>container, complete with blade assembly<br>and lid, and grey base. |