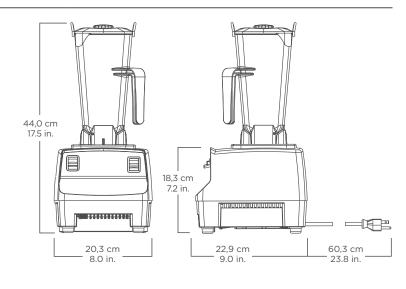

Net Weight: 5,7 kg (6,1 kg with box)

Dimensions: 44,0 x 20,3 x 22,9 cm (H x W x D)

Warranty: Please contact your authorized Vitamix distributor for warranty information.

Where applicable: