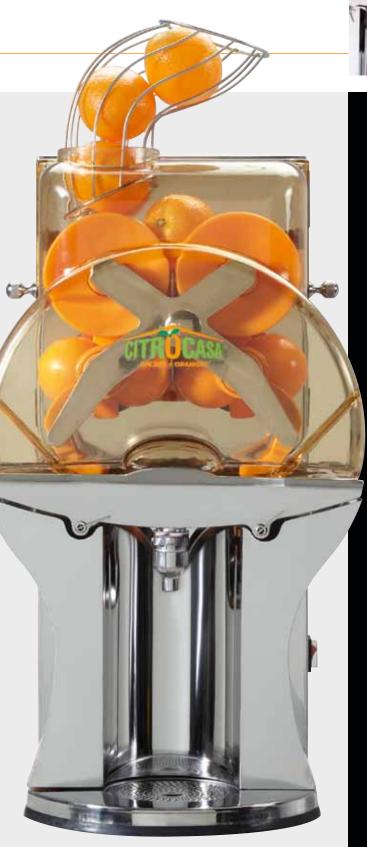

## Aesthetics meet ease of use.

The CITROCASA Fantastic M/SB makes self-service an experience with luxury character through cleverly-devised technology.

- Machine starts by pressing the tap
- Minimum space requirement (footprint)
- High squeezing capacity
- Double-Cover System and Cross Holder
- Purest orange juice due to SCS Up & Down Cutting System
- Large digital display with counter for squeezed fruits
- Easy and user-friendly operation
- Runs extremely quiet