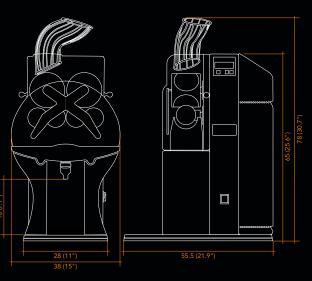

## CITROCASA Fantastic M/SB – Technical Specifications

| Oranges<br>per minute:          | Fruit<br>supply | Optimal<br>fruit size | Measurements<br>(H x W x D in cm/in)     | Net weight<br>(in kg/lbs) | Power  | Fuse<br>protection | Fuse  |
|---------------------------------|-----------------|-----------------------|------------------------------------------|---------------------------|--------|--------------------|-------|
| 30 pcs.<br>approx. 2 l<br>juice |                 |                       | 78 x 38 x 55.5 cm<br>30.7 x 15 x 21.9 in | 44 kg<br>96.8 lbs         | 0.2 kW | IPx4               | 6.3 A |