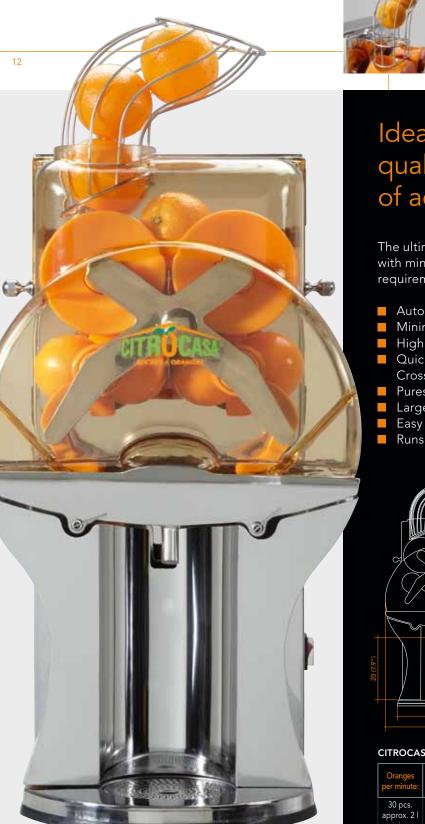

## Ideal for locations with a high quality standard and a sense of aesthetics.

The ultimate in terms of performance and ease of use, with minimal cleaning time and effort and minimum space requirement.

- Automatic start when feeding in fruit
- Minimum space requirement (footprint)
- High squeezing capacity
- Quick and easy cleaning through Double-Cover System and Cross Holder
- Purest orange juice due to SCS Up & Down Cutting System
- Large digital display with counter for squeezed fruits
- Easy and user-friendly operation
- Runs extremely quiet