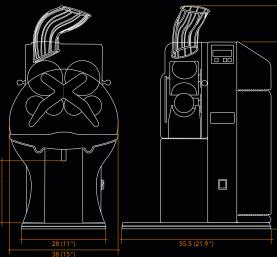

CITROCASA Fantastic M/AS – Technical Specifications

| Oranges<br>per minute:          | Fruit<br>supply | Optimal<br>fruit size | Measurements<br>(H x W x D in cm/in)     | Net weight<br>(in kg/lbs) | Power  | Fuse<br>protection | Fuse  |
|---------------------------------|-----------------|-----------------------|------------------------------------------|---------------------------|--------|--------------------|-------|
| 30 pcs.<br>approx. 2 l<br>juice |                 |                       | 78 x 38 x 55.5 cm<br>30.7 x 15 x 21.9 in | 44 kg<br>96.8 lbs         | 0.2 kW | IPx4               | 6.3 A |